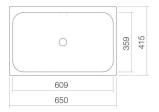

#### **Characteristics**

Model description Item Number Material basin

Coating
Dimensions
Form
Hole
Overflow
Net weight
Mounting type

EB.SR650 2218700401 glazed steel white antibacterial w/h/d 650 mm/127 mm/415 mm rectangular without tap hole with overflow

## **Product/tender specifications**

Built-in basin EB.SR650 SR series (Stream)

Item Number: 2218700401

Text

Built-in basin, for installation from above, rectangular, w/h/d 650/127/415 mm, glazed steel, white, antibacterial, without tap hole, with overflow, fixing set, overflow set