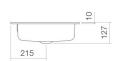

#### **Characteristics**

Model description Item Number Material basin

Coating
Dimensions
Form
Hole
Overflow
Net weight
Mounting type

EB.SR650 2218700401 glazed steel white antibacterial w/h/d 650 mm/127 mm/415 mm rectangular without tap hole with overflow

## **Product/tender specifications**

Built-in basin EB.SR650 SR series (Stream)

Item Number: 2218700401

Text

Built-in basin, for installation from above, rectangular, w/h/d 650/127/415 mm, glazed steel, white, antibacterial, without tap hole, with overflow, fixing set, overflow set