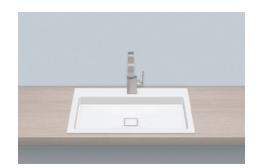

## **Characteristics**

Model description Item Number Material basin

Dimensions
Form
Hole
Overflow
Net weight
Mounting type

EB.RE700.2 2208300000 glazed steel white w/h/d 700 mm/90 mm/460 mm rectangular without tap hole without overflow 5,8 kg for installation from above